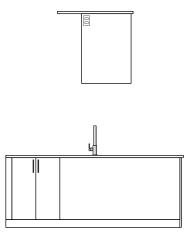

## SCHEME ONE: LIGHT WOOD

KITCHEN, ENSUITE VANITY, AND FIREPLACE FINISHES AS SHOWN.
ALL OTHER BATHROOM VANITIES AND GENERAL CABINETRY TO BE WHITE.

## SCHEME TWO: DARK WOOD

KITCHEN, ENSUITE VANITY, AND FIREPLACE FINISHES AS SHOWN.
ALL OTHER BATHROOM VANITIES AND GENERAL CABINETRY TO BE WHITE.

## SCHEME THREE: WHITE/ LIGHT WOOD

KITCHEN, ENSUITE VANITY, AND FIREPLACE FINISHES AS SHOWN.
ALL OTHER BATHROOM VANITIES AND GENERAL CABINETRY TO BE WHITE.

## SCHEME FOUR: GREY/ DARK WOOD

KITCHEN, ENSUITE VANITY, AND FIREPLACE FINISHES AS SHOWN.
ALL OTHER BATHROOM VANITIES AND GENERAL CABINETRY TO BE WHITE.