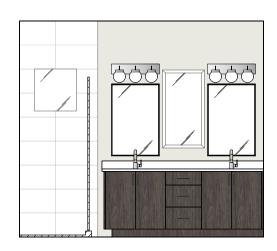

## SCHEME ONE: LIGHT WOOD

KITCHEN, ENSUITE VANITY, AND FIREPLACE FINISHES AS SHOWN.
ALL OTHER BATHROOM VANITIES AND GENERAL CABINETRY TO BE WHITE.

## SCHEME TWO: DARK WOOD

KITCHEN, ENSUITE VANITY, AND FIREPLACE FINISHES AS SHOWN.
ALL OTHER BATHROOM VANITIES AND GENERAL CABINETRY TO BE WHITE.

## SCHEME THREE: WHITE/ LIGHT WOOD

KITCHEN, ENSUITE VANITY, AND FIREPLACE FINISHES AS SHOWN.
ALL OTHER BATHROOM VANITIES AND GENERAL CABINETRY TO BE WHITE.

## SCHEME FOUR: GREY/ DARK WOOD

KITCHEN, ENSUITE VANITY, AND FIREPLACE FINISHES AS SHOWN.
ALL OTHER BATHROOM VANITIES AND GENERAL CABINETRY TO BE WHITE.