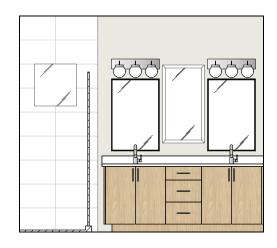

## SCHEME THREE: WHITE/ LIGHT WOOD

KITCHEN, ENSUITE VANITY, AND FIREPLACE FINISHES AS SHOWN.
ALL OTHER BATHROOM VANITIES AND GENERAL CABINETRY TO BE WHITE.