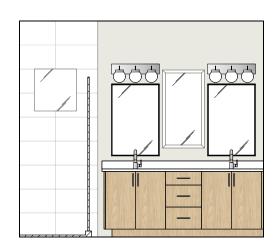

## SCHEME ONE: LIGHT WOOD

KITCHEN, ENSUITE VANITY, AND FIREPLACE FINISHES AS SHOWN.
ALL OTHER BATHROOM VANITIES AND GENERAL CABINETRY TO BE WHITE.

## SCHEME TWO: DARK WOOD

KITCHEN, ENSUITE VANITY, AND FIREPLACE FINISHES AS SHOWN.
ALL OTHER BATHROOM VANITIES AND GENERAL CABINETRY TO BE WHITE.

## SCHEME THREE: WHITE/ LIGHT WOOD

KITCHEN, ENSUITE VANITY, AND FIREPLACE FINISHES AS SHOWN.
ALL OTHER BATHROOM VANITIES AND GENERAL CABINETRY TO BE WHITE.

## SCHEME FOUR: GREY/ DARK WOOD

KITCHEN, ENSUITE VANITY, AND FIREPLACE FINISHES AS SHOWN.
ALL OTHER BATHROOM VANITIES AND GENERAL CABINETRY TO BE WHITE.