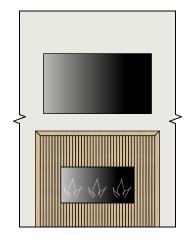

## SCHEME ONE: LIGHT WOOD

KITCHEN, ENSUITE VANITY, AND FIREPLACE FINISHES AS SHOWN.
ALL OTHER BATHROOM VANITIES AND GENERAL CABINETRY TO BE WHITE.