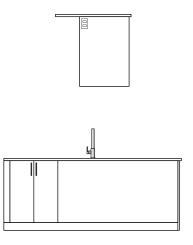

## SCHEME ONE: LIGHT WOOD

KITCHEN, ENSUITE VANITY, AND FIREPLACE FINISHES AS SHOWN.
ALL OTHER BATHROOM VANITIES AND GENERAL CABINETRY TO BE WHITE.

## SCHEME TWO: DARK WOOD

KITCHEN, ENSUITE VANITY, AND FIREPLACE FINISHES AS SHOWN.
ALL OTHER BATHROOM VANITIES AND GENERAL CABINETRY TO BE WHITE.

## SCHEME THREE: WHITE/ LIGHT WOOD

KITCHEN, ENSUITE VANITY, AND FIREPLACE FINISHES AS SHOWN.
ALL OTHER BATHROOM VANITIES AND GENERAL CABINETRY TO BE WHITE.

## SCHEME FOUR: GREY/ DARK WOOD

KITCHEN, ENSUITE VANITY, AND FIREPLACE FINISHES AS SHOWN.
ALL OTHER BATHROOM VANITIES AND GENERAL CABINETRY TO BE WHITE.