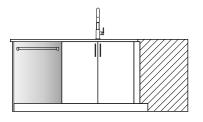

## SCHEME ONE: LIGHT WOOD

KITCHEN, ENSUITE VANITY, AND FIREPLACE FINISHES AS SHOWN.
ALL OTHER BATHROOM VANITIES AND GENERAL CABINETRY TO BE WHITE.

## SCHEME TWO: DARK WOOD

KITCHEN, ENSUITE VANITY, AND FIREPLACE FINISHES AS SHOWN.
ALL OTHER BATHROOM VANITIES AND GENERAL CABINETRY TO BE WHITE.

## SCHEME THREE: WHITE/ LIGHT WOOD

KITCHEN, ENSUITE VANITY, AND FIREPLACE FINISHES AS SHOWN.
ALL OTHER BATHROOM VANITIES AND GENERAL CABINETRY TO BE WHITE.

## SCHEME FOUR: GREY/ DARK WOOD

KITCHEN, ENSUITE VANITY, AND FIREPLACE FINISHES AS SHOWN.
ALL OTHER BATHROOM VANITIES AND GENERAL CABINETRY TO BE WHITE.