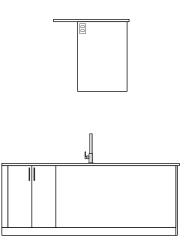

## SCHEME ONE: LIGHT WOOD

KITCHEN, ENSUITE VANITY, AND FIREPLACE FINISHES AS SHOWN.
ALL OTHER BATHROOM VANITIES AND GENERAL CABINETRY TO BE WHITE.

## SCHEME TWO: DARK WOOD

KITCHEN, ENSUITE VANITY, AND FIREPLACE FINISHES AS SHOWN.
ALL OTHER BATHROOM VANITIES AND GENERAL CABINETRY TO BE WHITE.

## SCHEME THREE: WHITE/ LIGHT WOOD

KITCHEN, ENSUITE VANITY, AND FIREPLACE FINISHES AS SHOWN.
ALL OTHER BATHROOM VANITIES AND GENERAL CABINETRY TO BE WHITE.

## SCHEME FOUR: GREY/ DARK WOOD

KITCHEN, ENSUITE VANITY, AND FIREPLACE FINISHES AS SHOWN.
ALL OTHER BATHROOM VANITIES AND GENERAL CABINETRY TO BE WHITE.