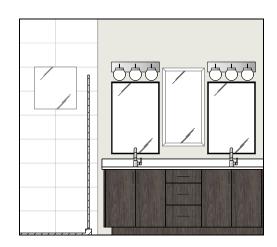

## SCHEME TWO: DARK WOOD

KITCHEN, ENSUITE VANITY, AND FIREPLACE FINISHES AS SHOWN.
ALL OTHER BATHROOM VANITIES AND GENERAL CABINETRY TO BE WHITE.