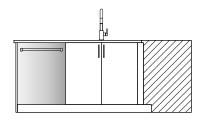

## SCHEME ONE: LIGHT WOOD

KITCHEN, ENSUITE VANITY, AND FIREPLACE FINISHES AS SHOWN.
ALL OTHER BATHROOM VANITIES AND GENERAL CABINETRY TO BE WHITE.

## SCHEME TWO: DARK WOOD

KITCHEN, ENSUITE VANITY, AND FIREPLACE FINISHES AS SHOWN.
ALL OTHER BATHROOM VANITIES AND GENERAL CABINETRY TO BE WHITE.

## SCHEME THREE: WHITE/ LIGHT WOOD

KITCHEN, ENSUITE VANITY, AND FIREPLACE FINISHES AS SHOWN.
ALL OTHER BATHROOM VANITIES AND GENERAL CABINETRY TO BE WHITE.

## SCHEME FOUR: GREY/ DARK WOOD

KITCHEN, ENSUITE VANITY, AND FIREPLACE FINISHES AS SHOWN.
ALL OTHER BATHROOM VANITIES AND GENERAL CABINETRY TO BE WHITE.