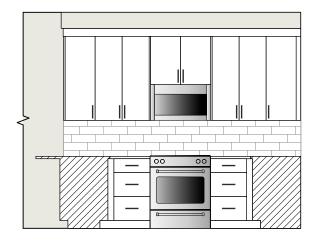

## SCHEME ONE: LIGHT WOOD

KITCHEN, ENSUITE VANITY, AND FIREPLACE FINISHES AS SHOWN.
ALL OTHER BATHROOM VANITIES AND GENERAL CABINETRY TO BE WHITE.

## SCHEME TWO: DARK WOOD

KITCHEN, ENSUITE VANITY, AND FIREPLACE FINISHES AS SHOWN.
ALL OTHER BATHROOM VANITIES AND GENERAL CABINETRY TO BE WHITE.

## SCHEME THREE: WHITE/ LIGHT WOOD

KITCHEN, ENSUITE VANITY, AND FIREPLACE FINISHES AS SHOWN.
ALL OTHER BATHROOM VANITIES AND GENERAL CABINETRY TO BE WHITE.

## SCHEME FOUR: GREY/ DARK WOOD

KITCHEN, ENSUITE VANITY, AND FIREPLACE FINISHES AS SHOWN.
ALL OTHER BATHROOM VANITIES AND GENERAL CABINETRY TO BE WHITE.