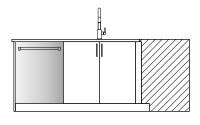

## SCHEME ONE: LIGHT WOOD

KITCHEN, ENSUITE VANITY, AND FIREPLACE FINISHES AS SHOWN.
ALL OTHER BATHROOM VANITIES AND GENERAL CABINETRY TO BE WHITE.

## SCHEME TWO: DARK WOOD

KITCHEN, ENSUITE VANITY, AND FIREPLACE FINISHES AS SHOWN.
ALL OTHER BATHROOM VANITIES AND GENERAL CABINETRY TO BE WHITE.

## SCHEME THREE: WHITE/ LIGHT WOOD

KITCHEN, ENSUITE VANITY, AND FIREPLACE FINISHES AS SHOWN.
ALL OTHER BATHROOM VANITIES AND GENERAL CABINETRY TO BE WHITE.

## SCHEME FOUR: GREY/ DARK WOOD

KITCHEN, ENSUITE VANITY, AND FIREPLACE FINISHES AS SHOWN.
ALL OTHER BATHROOM VANITIES AND GENERAL CABINETRY TO BE WHITE.