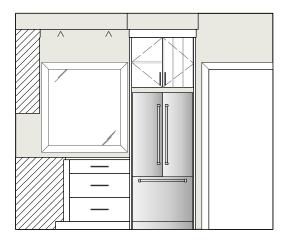

## SCHEME FOUR: GREY/ DARK WOOD

KITCHEN, ENSUITE VANITY, AND FIREPLACE FINISHES AS SHOWN.
ALL OTHER BATHROOM VANITIES AND GENERAL CABINETRY TO BE WHITE.