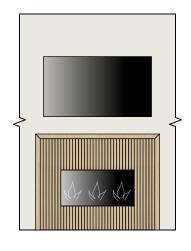

## SCHEME ONE: LIGHT WOOD

KITCHEN, ENSUITE VANITY, AND FIREPLACE FINISHES AS SHOWN.
ALL OTHER BATHROOM VANITIES AND GENERAL CABINETRY TO BE WHITE.

## SCHEME TWO: DARK WOOD

KITCHEN, ENSUITE VANITY, AND FIREPLACE FINISHES AS SHOWN.
ALL OTHER BATHROOM VANITIES AND GENERAL CABINETRY TO BE WHITE.

## SCHEME THREE: WHITE/ LIGHT WOOD

KITCHEN, ENSUITE VANITY, AND FIREPLACE FINISHES AS SHOWN.
ALL OTHER BATHROOM VANITIES AND GENERAL CABINETRY TO BE WHITE.

## SCHEME FOUR: GREY/ DARK WOOD

KITCHEN, ENSUITE VANITY, AND FIREPLACE FINISHES AS SHOWN.
ALL OTHER BATHROOM VANITIES AND GENERAL CABINETRY TO BE WHITE.