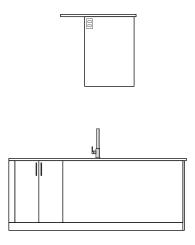

## SCHEME ONE: LIGHT WOOD

KITCHEN, ENSUITE VANITY, AND FIREPLACE FINISHES AS SHOWN.
ALL OTHER BATHROOM VANITIES AND GENERAL CABINETRY TO BE WHITE.

## SCHEME TWO: DARK WOOD

KITCHEN, ENSUITE VANITY, AND FIREPLACE FINISHES AS SHOWN.
ALL OTHER BATHROOM VANITIES AND GENERAL CABINETRY TO BE WHITE.

## SCHEME THREE: WHITE/ LIGHT WOOD

KITCHEN, ENSUITE VANITY, AND FIREPLACE FINISHES AS SHOWN.
ALL OTHER BATHROOM VANITIES AND GENERAL CABINETRY TO BE WHITE.

## SCHEME FOUR: GREY/ DARK WOOD

KITCHEN, ENSUITE VANITY, AND FIREPLACE FINISHES AS SHOWN.
ALL OTHER BATHROOM VANITIES AND GENERAL CABINETRY TO BE WHITE.