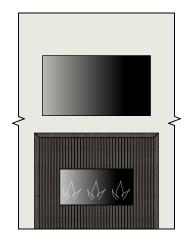

## SCHEME ONE: LIGHT WOOD

KITCHEN, ENSUITE VANITY, AND FIREPLACE FINISHES AS SHOWN.
ALL OTHER BATHROOM VANITIES AND GENERAL CABINETRY TO BE WHITE.

## SCHEME TWO: DARK WOOD

KITCHEN, ENSUITE VANITY, AND FIREPLACE FINISHES AS SHOWN.
ALL OTHER BATHROOM VANITIES AND GENERAL CABINETRY TO BE WHITE.

## SCHEME THREE: WHITE/ LIGHT WOOD

KITCHEN, ENSUITE VANITY, AND FIREPLACE FINISHES AS SHOWN.
ALL OTHER BATHROOM VANITIES AND GENERAL CABINETRY TO BE WHITE.

## SCHEME FOUR: GREY/ DARK WOOD

KITCHEN, ENSUITE VANITY, AND FIREPLACE FINISHES AS SHOWN.
ALL OTHER BATHROOM VANITIES AND GENERAL CABINETRY TO BE WHITE.