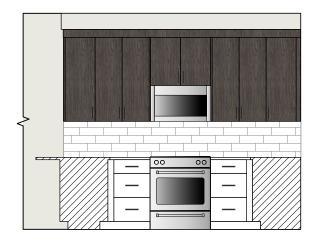

## SCHEME TWO: DARK WOOD

KITCHEN, ENSUITE VANITY, AND FIREPLACE FINISHES AS SHOWN.
ALL OTHER BATHROOM VANITIES AND GENERAL CABINETRY TO BE WHITE.