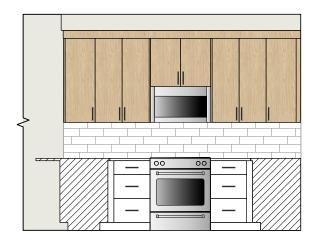

## SCHEME ONE: LIGHT WOOD

KITCHEN, ENSUITE VANITY, AND FIREPLACE FINISHES AS SHOWN.
ALL OTHER BATHROOM VANITIES AND GENERAL CABINETRY TO BE WHITE.

## SCHEME TWO: DARK WOOD

KITCHEN, ENSUITE VANITY, AND FIREPLACE FINISHES AS SHOWN.
ALL OTHER BATHROOM VANITIES AND GENERAL CABINETRY TO BE WHITE.

## SCHEME THREE: WHITE/ LIGHT WOOD

KITCHEN, ENSUITE VANITY, AND FIREPLACE FINISHES AS SHOWN.
ALL OTHER BATHROOM VANITIES AND GENERAL CABINETRY TO BE WHITE.

## SCHEME FOUR: GREY/ DARK WOOD

KITCHEN, ENSUITE VANITY, AND FIREPLACE FINISHES AS SHOWN.
ALL OTHER BATHROOM VANITIES AND GENERAL CABINETRY TO BE WHITE.