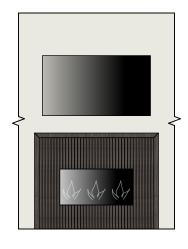

## SCHEME TWO: DARK WOOD

KITCHEN, ENSUITE VANITY, AND FIREPLACE FINISHES AS SHOWN.
ALL OTHER BATHROOM VANITIES AND GENERAL CABINETRY TO BE WHITE.