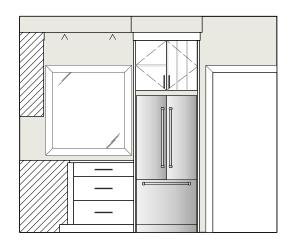

## SCHEME ONE: LIGHT WOOD

KITCHEN, ENSUITE VANITY, AND FIREPLACE FINISHES AS SHOWN.
ALL OTHER BATHROOM VANITIES AND GENERAL CABINETRY TO BE WHITE.

## SCHEME TWO: DARK WOOD

KITCHEN, ENSUITE VANITY, AND FIREPLACE FINISHES AS SHOWN.
ALL OTHER BATHROOM VANITIES AND GENERAL CABINETRY TO BE WHITE.

## SCHEME THREE: WHITE/ LIGHT WOOD

KITCHEN, ENSUITE VANITY, AND FIREPLACE FINISHES AS SHOWN.
ALL OTHER BATHROOM VANITIES AND GENERAL CABINETRY TO BE WHITE.

## SCHEME FOUR: GREY/ DARK WOOD

KITCHEN, ENSUITE VANITY, AND FIREPLACE FINISHES AS SHOWN.
ALL OTHER BATHROOM VANITIES AND GENERAL CABINETRY TO BE WHITE.