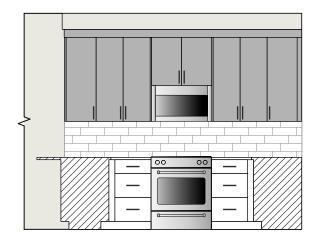

## SCHEME ONE: LIGHT WOOD

KITCHEN, ENSUITE VANITY, AND FIREPLACE FINISHES AS SHOWN.
ALL OTHER BATHROOM VANITIES AND GENERAL CABINETRY TO BE WHITE.

## SCHEME TWO: DARK WOOD

KITCHEN, ENSUITE VANITY, AND FIREPLACE FINISHES AS SHOWN.
ALL OTHER BATHROOM VANITIES AND GENERAL CABINETRY TO BE WHITE.

## SCHEME THREE: WHITE/ LIGHT WOOD

KITCHEN, ENSUITE VANITY, AND FIREPLACE FINISHES AS SHOWN.
ALL OTHER BATHROOM VANITIES AND GENERAL CABINETRY TO BE WHITE.

## SCHEME FOUR: GREY/ DARK WOOD

KITCHEN, ENSUITE VANITY, AND FIREPLACE FINISHES AS SHOWN.
ALL OTHER BATHROOM VANITIES AND GENERAL CABINETRY TO BE WHITE.